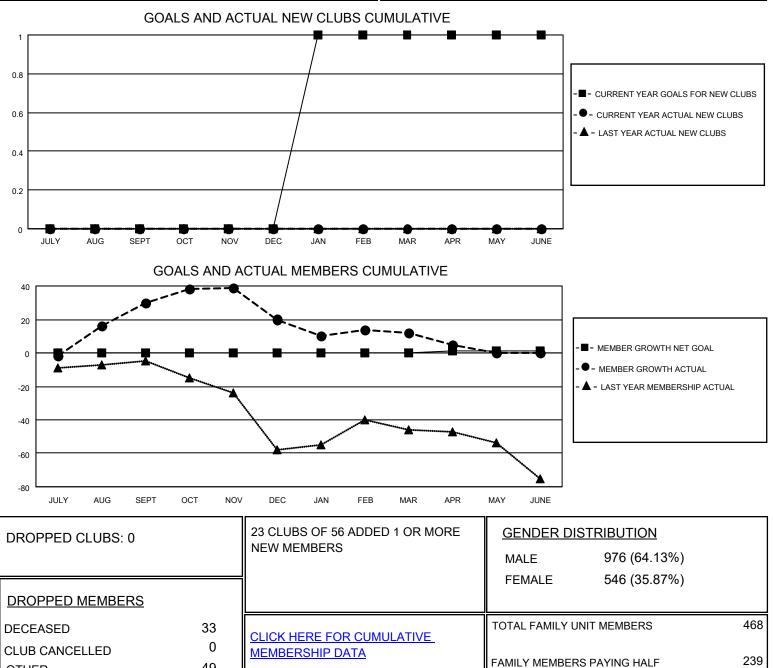

## LOCATION WEST VIRGINIA

District 29 I

Results as of: 4/30/2021

| Clubs                 |               |           |               | Members               |                        |                         |                                                    |
|-----------------------|---------------|-----------|---------------|-----------------------|------------------------|-------------------------|----------------------------------------------------|
| RESULTS FOR 2020-2021 |               |           |               | RESULTS FOR 2020-2021 |                        |                         |                                                    |
| QUARTER               | NEW CLUB GOAL | NEW CLUBS | DROPPED CLUBS | QUARTER               | BER GROWTH NET<br>GOAL | MEMBER GROWTH<br>ACTUAL | DROPPED<br>MEMBERS ACTUAL<br>(including transfers) |
| JULY/AUG/SEPT         | 0             | 0         | 0             | JULY/AUG/SEPT         | 0                      | 46                      | 15                                                 |
| OCT/NOV/DEC           | 0             | 0         | 0             | OCT/NOV/DEC           | 0                      | 26                      | 32                                                 |
| JAN/FEB/MAR           | 1             | 0         | 0             | JAN/FEB/MAR           | 0                      | 13                      | 21                                                 |
| APR/MAY/JUNE          | 0             | 0         | 0             | APR/MAY/JUNE          | 1                      | 7                       | 14                                                 |